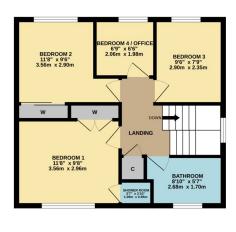

GROUND FLOOR 634 sq.ft. (58.9 sq.m.) approx.

1ST FLOOR 490 sq.ft. (45.5 sq.m.) approx.

FOUR BEDROOM DETACHED VILLA

TOTAL FLOOR AREA: 1124 sq.ft. (104.4 sq.m.) approx

Whilst every attempt has been made to ensure the accuracy of the floorplan contained here, measurements of doors, windows, rooms and any other items are approximate and no responsibility is taken for any error, omission or mis-statement. This plan is for illustrative purposes only and should be used as such by any prospective purchaser. The services, systems and appliances shown have not been tested and no guarantee as to their operability or efficiency can be given.