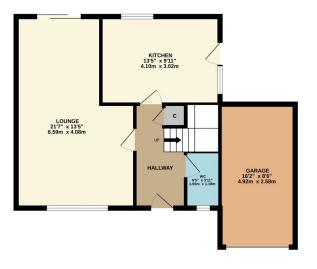

GROUND FLOOR 634 sq.ft. (58.9 sq.m.) approx.

1ST FLOOR 490 sq.ft. (45.5 sq.m.) approx.

FOUR BEDROOM DETACHED VILLA

TOTAL FLOOR AREA: 1124 sq.ft. (104.4 sq.m.) approx

Whilst every attempt has been made to ensure the accuracy of the floorplan contained here, measurements of doors, windows, rooms and any other items are approximate and no responsibility is taken for any error, omission or mis-statement. This plan is for illustrative purposes only and should be used as such by any prospective purchaser. The services, systems and appliances shown have not been tested and no guarantee as to their operability or efficiency can be given.